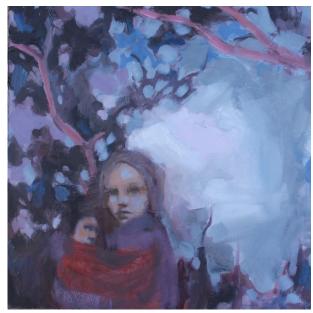

'New Ground' presents a body of work that emerged from time spent on Wiradjuri country in the central west of NSW. Patrice worked en plein air and then informed by field studies responded to the landscape and history of the area to explore issues of identity, displacement, and mortality, through the imagery of women and children.

Searching 30 x 30 cm Oil on canvas SOLD

End Game 50 x 40 cm Oil on linen \$680

New Ground 50 x 40 cm Oil on wood \$680

Here Now 40 x 50 cm Oil on linen \$680

Love Looks Like
30 x 30cm
Oil on linen
\$460

She Said 50 x 40 cm Oil on linen \$680