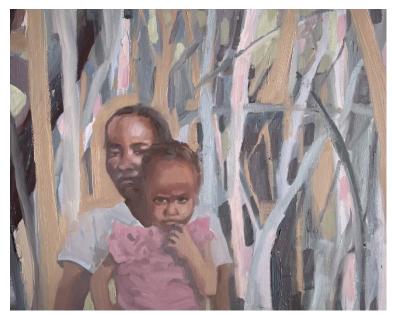

Begged the Sky
30 x 30cm
Oil on linen
\$460

Child of Mine 40 x 40 cm Oil on wood SOLD

Seeking 30 x 30 cm Oil on canvas SOLD

Fossicking
30 x 30 cm
Oil on canvas
Available through Campbeltown Arts
Centre – Finalist in the 'Fishers Ghost
Art Award' Oct 30 – Nov 10