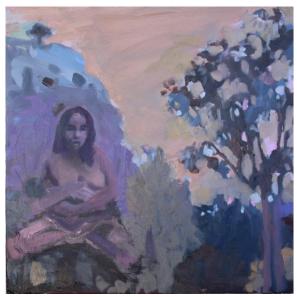

'New Ground' presents a body of work that emerged from time spent on Wiradjuri country in the central west of NSW. Patrice worked en plein air and then informed by field studies responded to the landscape and history of the area to explore issues of identity, displacement, and mortality, through the imagery of women and children.

Begged the Sky
30 x 30cm
Oil on linen
\$460

Child of Mine 40 x 40 cm Oil on wood SOLD

Seeking 30 x 30 cm Oil on canvas SOLD

Fossicking
30 x 30 cm
Oil on canvas
Available through Campbeltown Arts
Centre – Finalist in the 'Fishers Ghost
Art Award' Oct 30 – Nov 10