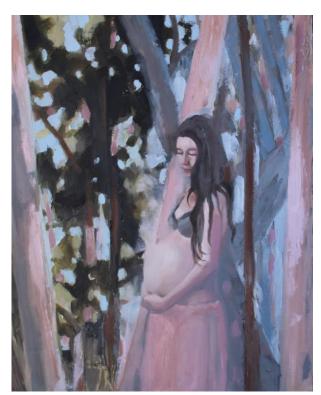

## **NEW GROUND** - PATRICE WILLS

Patrice paints her connection to people and places resulting in emotive moody work that aims to capture all that has been seen and felt. Her work is an exploration of the psyche's relationship to place, through the interconnectedness of the figure and the landscape. Patrice draws upon plein air studies of wild Australian landscapes that become inseparable from the reality of being human.

'New Ground' presents a body of work that emerged from time spent on Wiradjuri country in the central west of NSW. Patrice worked en plein air and then informed by field studies responded to the landscape and history of the area to explore issues of identity, displacement, and mortality, through the imagery of women and children.

Begged the Sky
30 x 30cm
Oil on linen
\$460

Child of Mine 40 x 40 cm Oil on wood SOLD

Seeking 30 x 30 cm Oil on canvas SOLD

Fossicking
30 x 30 cm
Oil on canvas
Available through Campbeltown Arts
Centre – Finalist in the 'Fishers Ghost
Art Award' Oct 30 – Nov 10