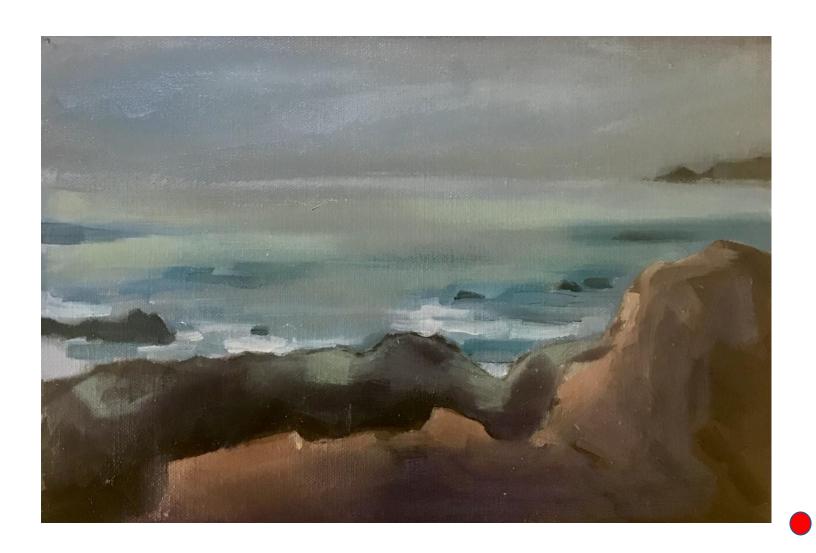

## PATRICE WILLS South Coast Morn 3 Oil on canvas 30cm x 20cm window mounted in timber frame under glass 45cm x 35cm \$350