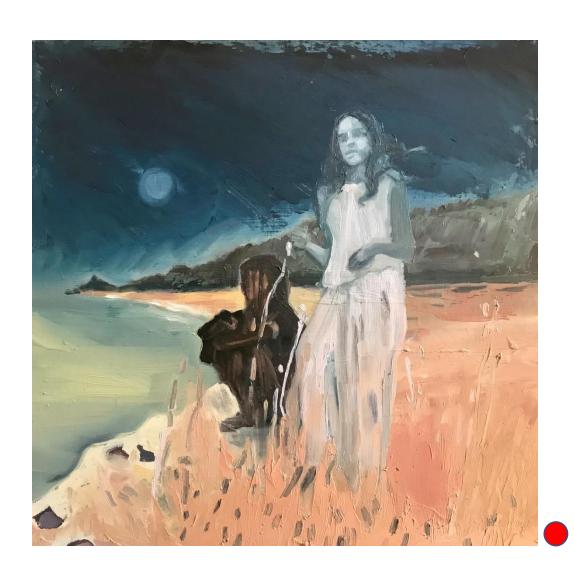

PATRICE WILLS
Summertime Sadness 2
Mixed media on paper
30cm x 30cm
Floating in timber frame under glass 53cm x 53cm \$350

PATRICE WILLS
The Vanishing Place
Oil on cradled wood panel
30cm x 30cm
Framed in timber float frame \$450