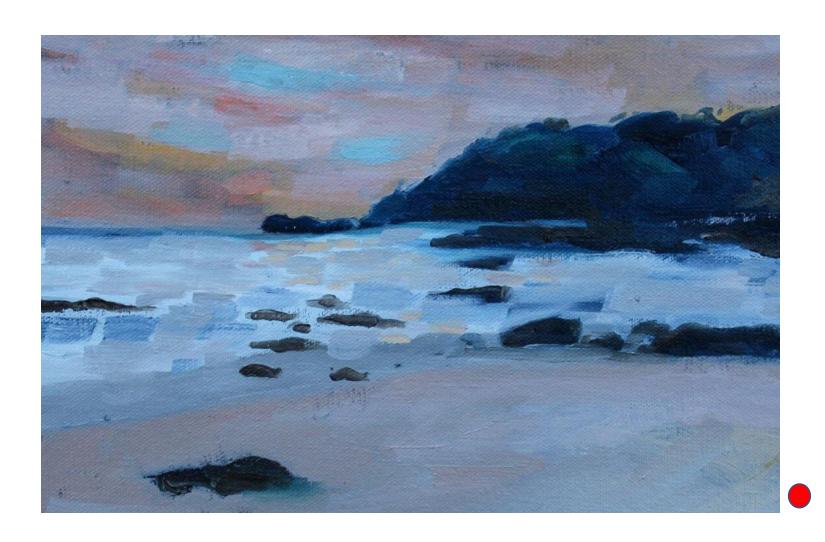

PATRICE WILLS
South Coast Morn 2
Oil on canvas
30cm x 20cm
window mounted in timber frame under glass 45cm x 35cm \$350