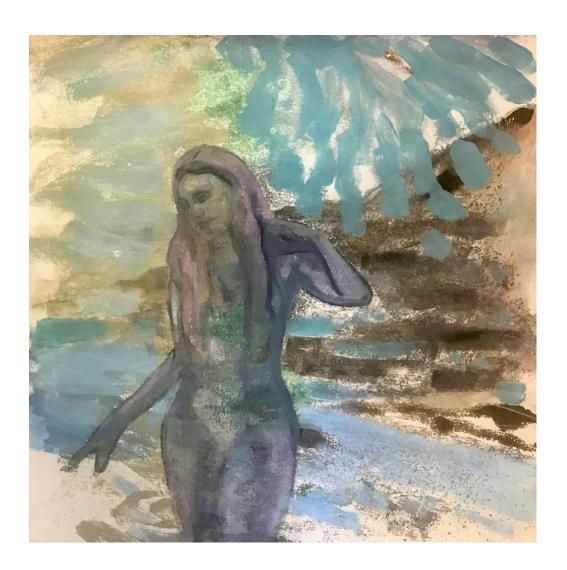

PATRICE WILLS
Summertime Sadness 2
Mixed media on paper
30cm x 30cm
Floating in timber frame under glass 53cm x 53cm \$350

PATRICE WILLS
The Vanishing Place
Oil on cradled wood panel
30cm x 30cm
Framed in timber float frame \$450

## PATRICE WILLS The Seeking Place Oil on cradled wood panel 30cm x 30cm Framed in timber float frame \$450

PATRICE WILLS
Assorted mixed media studies on paper 1 - 12 30cm x 20cm
Packaged in white window mounts 42cm x 32cm \$150 each
= SOLD