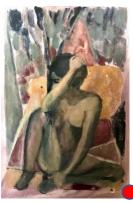

# PATRICE WILLS Forest of Ideas 2 Mixed media on paper 30cm x 30cm Floating in timber frame under glass 53cm x 53cm \$350

PATRICE WILLS Summertime Sadness 1 Mixed media on paper 30cm x 30cm Floating in timber frame under glass 53cm x 53cm \$350