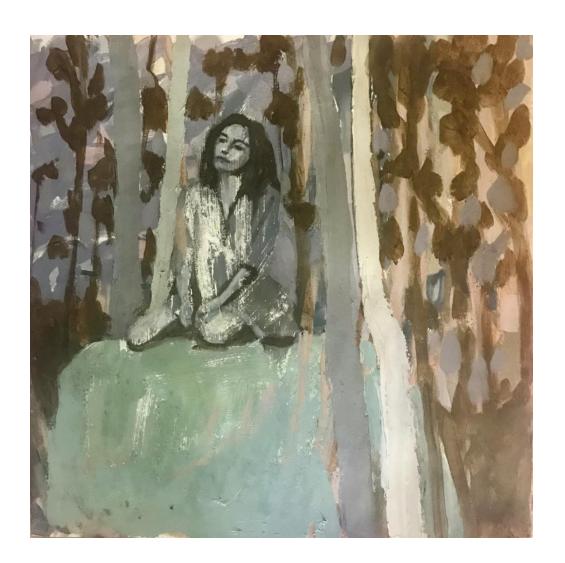

# PATRICE WILLS Forest of Ideas 2 Mixed media on paper 30cm x 30cm Floating in timber frame under glass 53cm x 53cm \$350

PATRICE WILLS Summertime Sadness 1 Mixed media on paper 30cm x 30cm Floating in timber frame under glass 53cm x 53cm \$350

PATRICE WILLS
Summertime Sadness 2
Mixed media on paper
30cm x 30cm
Floating in timber frame under glass 53cm x 53cm \$350

PATRICE WILLS
The Vanishing Place
Oil on cradled wood panel
30cm x 30cm
Framed in timber float frame \$450