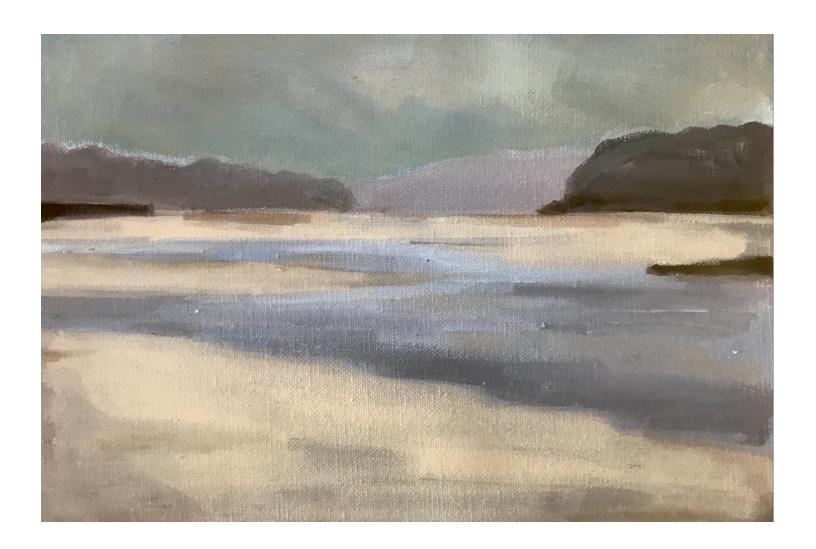

## PATRICE WILLS South Coast Morn 4 Oil on canvas 30cm x 20cm

30cm x 20cm window mounted in timber frame under glass 45cm x 35cm \$350

PATRICE WILLS Forest of Ideas 1 Mixed media on paper 30cm x 30cm Floating in timber frame under glass 53cm x 53cm \$350