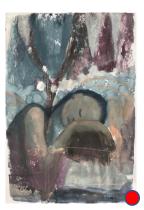

## PATRICE WILLS South Coast Morn 4 Oil on canvas 30cm x 20cm

30cm x 20cm window mounted in timber frame under glass 45cm x 35cm \$350

PATRICE WILLS Forest of Ideas 1 Mixed media on paper 30cm x 30cm Floating in timber frame under glass 53cm x 53cm \$350