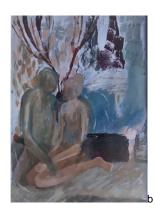

PATRICE WILLS
Summertime Sadness 2
Mixed media on paper
30cm x 30cm
Floating in timber frame under glass 53cm x 53cm \$350

PATRICE WILLS
The Vanishing Place
Oil on cradled wood panel
30cm x 30cm
Framed in timber float frame \$450