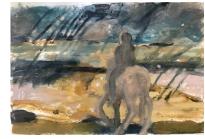

PATRICE WILLS
Summertime Sadness 2
Mixed media on paper
30cm x 30cm
Floating in timber frame under glass 53cm x 53cm \$350

PATRICE WILLS
The Vanishing Place
Oil on cradled wood panel
30cm x 30cm
Framed in timber float frame \$450

## PATRICE WILLS The Seeking Place Oil on cradled wood panel 30cm x 30cm Framed in timber float frame \$450

PATRICE WILLS
Assorted mixed media studies on paper 1 - 12 30cm x 20cm
Packaged in white window mounts 42cm x 32cm \$150 each
= SOLD