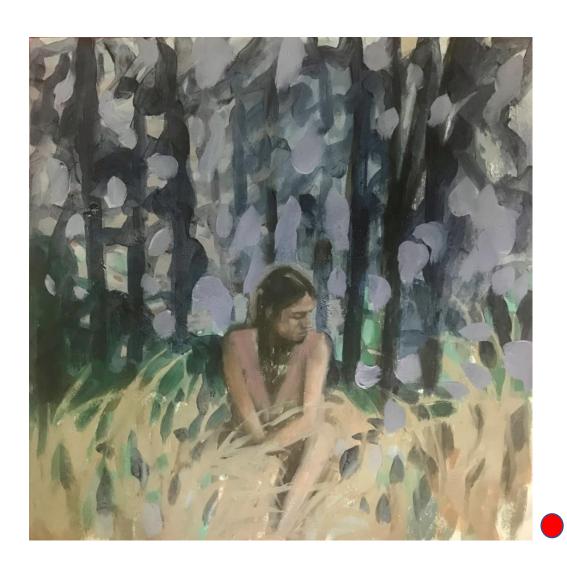

## PATRICE WILLS South Coast Morn 4 Oil on canvas 30cm x 20cm

30cm x 20cm window mounted in timber frame under glass 45cm x 35cm \$350

PATRICE WILLS Forest of Ideas 1 Mixed media on paper 30cm x 30cm Floating in timber frame under glass 53cm x 53cm \$350

# PATRICE WILLS Forest of Ideas 2 Mixed media on paper 30cm x 30cm Floating in timber frame under glass 53cm x 53cm \$350

PATRICE WILLS Summertime Sadness 1 Mixed media on paper 30cm x 30cm Floating in timber frame under glass 53cm x 53cm \$350