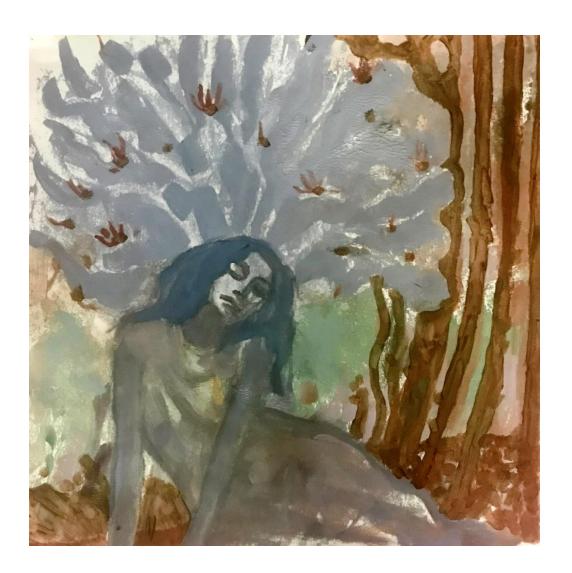

## PATRICE WILLS South Coast Morn 4 Oil on canvas 30cm x 20cm

30cm x 20cm window mounted in timber frame under glass 45cm x 35cm \$350

PATRICE WILLS Forest of Ideas 1 Mixed media on paper 30cm x 30cm Floating in timber frame under glass 53cm x 53cm \$350

# PATRICE WILLS Forest of Ideas 2 Mixed media on paper 30cm x 30cm Floating in timber frame under glass 53cm x 53cm \$350

PATRICE WILLS Summertime Sadness 1 Mixed media on paper 30cm x 30cm Floating in timber frame under glass 53cm x 53cm \$350