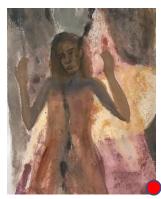

## PATRICE WILLS The Seeking Place Oil on cradled wood panel 30cm x 30cm Framed in timber float frame \$450

PATRICE WILLS
Assorted mixed media studies on paper 1 - 12 30cm x 20cm
Packaged in white window mounts 42cm x 32cm \$150 each
= SOLD