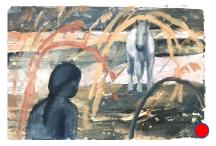

## PATRICE WILLS South Coast Morn 4 Oil on canvas 30cm x 20cm

30cm x 20cm window mounted in timber frame under glass 45cm x 35cm \$350

PATRICE WILLS Forest of Ideas 1 Mixed media on paper 30cm x 30cm Floating in timber frame under glass 53cm x 53cm \$350

# PATRICE WILLS Forest of Ideas 2 Mixed media on paper 30cm x 30cm Floating in timber frame under glass 53cm x 53cm \$350

PATRICE WILLS Summertime Sadness 1 Mixed media on paper 30cm x 30cm Floating in timber frame under glass 53cm x 53cm \$350