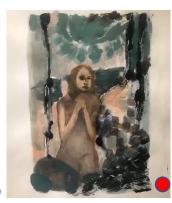

## PATRICE WILLS South Coast Morn 4 Oil on canvas 30cm x 20cm

30cm x 20cm window mounted in timber frame under glass 45cm x 35cm \$350

PATRICE WILLS Forest of Ideas 1 Mixed media on paper 30cm x 30cm Floating in timber frame under glass 53cm x 53cm \$350

# PATRICE WILLS Forest of Ideas 2 Mixed media on paper 30cm x 30cm Floating in timber frame under glass 53cm x 53cm \$350

PATRICE WILLS Summertime Sadness 1 Mixed media on paper 30cm x 30cm Floating in timber frame under glass 53cm x 53cm \$350